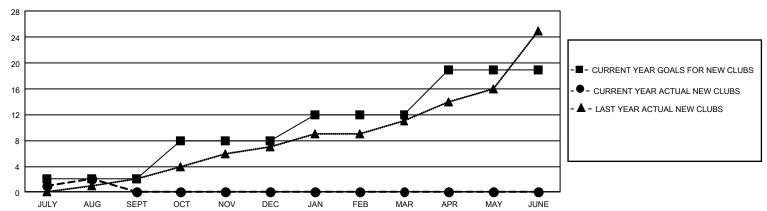

## GOALS AND ACTUAL NEW CLUBS CUMULATIVE

## GMT Constitutional Area 3, Group E

REPORT DOES NOT INCLUDE CLUBS IN UNDISTRICTED AREAS.

| Clubs         |               |             |               | Members               |                        |                         |                                                    |  |
|---------------|---------------|-------------|---------------|-----------------------|------------------------|-------------------------|----------------------------------------------------|--|
|               | RESULTS FOR   | R 2020-2021 |               | RESULTS FOR 2020-2021 |                        |                         |                                                    |  |
| QUARTER       | NEW CLUB GOAL | NEW CLUBS   | DROPPED CLUBS | QUARTER MEME          | BER GROWTH NET<br>GOAL | MEMBER GROWTH<br>ACTUAL | DROPPED<br>MEMBERS ACTUAL<br>(including transfers) |  |
| JULY/AUG/SEPT | 6             | 2           | 0             | JULY/AUG/SEPT         | 145                    | 271                     | 115                                                |  |
| OCT/NOV/DEC   | 18            | 0           | 0             | OCT/NOV/DEC           | 258                    | 0                       | 0                                                  |  |
| JAN/FEB/MAR   | 12            | 0           | 0             | JAN/FEB/MAR           | 185                    | 0                       | 0                                                  |  |
| APR/MAY/JUNE  | 21            | 0           | 0             | APR/MAY/JUNE          | 256                    | 0                       | 0                                                  |  |