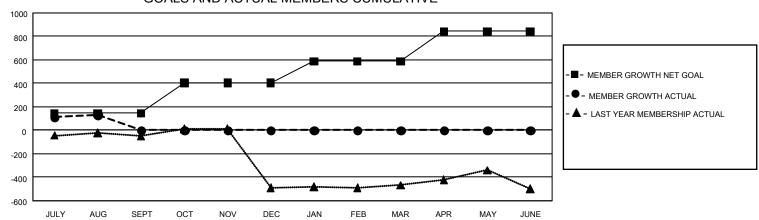

## GOALS AND ACTUAL MEMBERS CUMULATIVE

| DROPPED CLUBS: 0 |     | 49 CLUBS OF 341 ADDED 1 OR MORE | GENDER DISTRIBUTION             |                |       |
|------------------|-----|---------------------------------|---------------------------------|----------------|-------|
|                  |     | NEW MEMBERS                     | MALE 3,974 (48.80               |                |       |
|                  |     |                                 | FEMALE                          | 4,170 (51.20%) |       |
| DROPPED MEMBERS  |     |                                 |                                 |                |       |
| DECEASED         | 13  | CLICK HERE FOR CUMULATIVE       | TOTAL FAMILY UNIT MEMBERS       |                | 2,549 |
| CLUB CANCELLED 0 |     | MEMBERSHIP DATA                 |                                 |                |       |
| OTHER            | 102 |                                 | FAMILY MEMBERS PAYING HALF DUES |                | 1,446 |
| TOTAL            | 115 |                                 |                                 |                |       |

## GMT Constitutional Area 3, Group E

REPORT DOES NOT INCLUDE CLUBS IN UNDISTRICTED AREAS.

| Clubs         |               |             |               | Members               |                        |                         |                                                    |  |
|---------------|---------------|-------------|---------------|-----------------------|------------------------|-------------------------|----------------------------------------------------|--|
|               | RESULTS FOR   | R 2020-2021 |               | RESULTS FOR 2020-2021 |                        |                         |                                                    |  |
| QUARTER       | NEW CLUB GOAL | NEW CLUBS   | DROPPED CLUBS | QUARTER MEME          | BER GROWTH NET<br>GOAL | MEMBER GROWTH<br>ACTUAL | DROPPED<br>MEMBERS ACTUAL<br>(including transfers) |  |
| JULY/AUG/SEPT | 6             | 2           | 0             | JULY/AUG/SEPT         | 145                    | 271                     | 115                                                |  |
| OCT/NOV/DEC   | 18            | 0           | 0             | OCT/NOV/DEC           | 258                    | 0                       | 0                                                  |  |
| JAN/FEB/MAR   | 12            | 0           | 0             | JAN/FEB/MAR           | 185                    | 0                       | 0                                                  |  |
| APR/MAY/JUNE  | 21            | 0           | 0             | APR/MAY/JUNE          | 256                    | 0                       | 0                                                  |  |